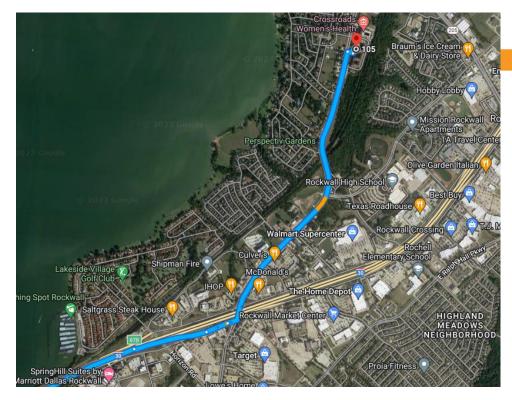

## TO OUR OFFICE

We look forward to seeing you at our Harbor Town Title office located at:

1355 Ridge Rd. Suite 105 Rockwall, TX 75087

• Please remember to bring a valid Driver's License, Passport or government issued ID to closing!

For your convenience, below are driving direction to our office. Please let us know if you have any questions: 972.232.7419.

## From I-30 W

Take exit 67 toward Ridge Rd/Farm to Market Rd 740. Turn right onto White Hills Dr. Turn right onto Ridge Rd.

## From I-30 E

Take exit 67B toward Ridge Rd/ Farm to Market Rd 740. Use the 2nd from the left lane to turn left onto Ridge Rd. We are located in Suite 105 of the Rockwall Commons.