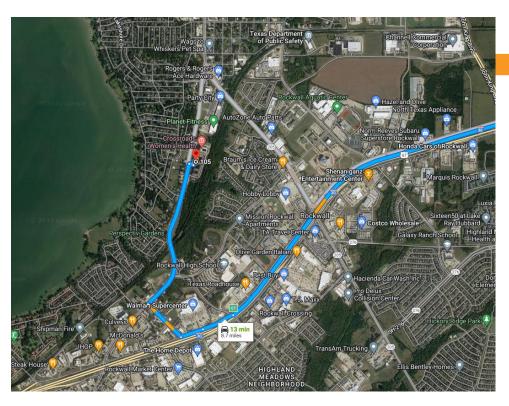

## TO OUR OFFICE

We look forward to seeing you at our Harbor Town Title office located at:

1355 Ridge Rd. Suite 105 Rockwall, TX 75087

• Please remember to bring a valid Driver's License, Passport or government issued ID to closing!

For your convenience, below are driving direction to our office. Please let us know if you have any questions: 972.232.7419.

## From I-30 W

Take exit 67 toward Ridge Rd/Farm to Market Rd 740. Turn right onto White Hills Dr. Turn right onto Ridge Rd.

## From I-30 E

Take exit 67B toward Ridge Rd/ Farm to Market Rd 740. Use the 2nd from the left lane to turn left onto Ridge Rd. We are located in Suite 105 of the Rockwall Commons.